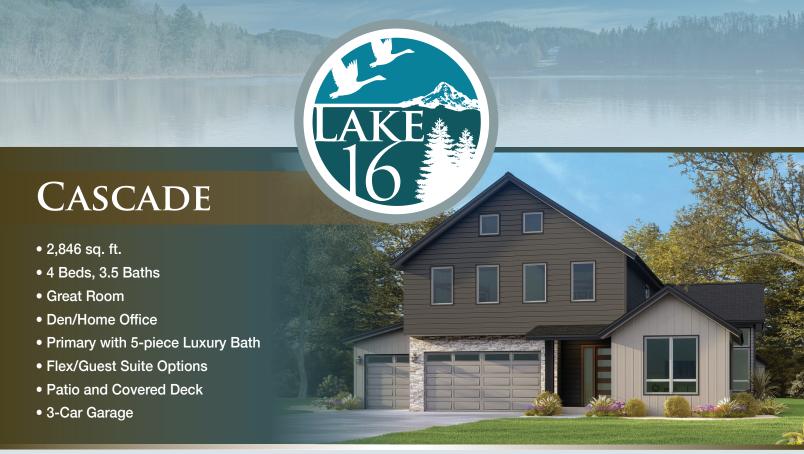

**Main floor:** Foyer, Den/Home Office, Great Room with cathedral ceiling and Fireplace, Dining Room, Covered Deck, Chef's Kitchen with designer Appliances and Pantry, Flex or Guest Suite with Full Bath, Mud Room, Powder Room, and 3-Car Garage.

Second Bedroom

Third Bedroom

Upper floor: Primary with 5-piece

Upper floor: Primary with 5-piece luxury Bath and large Walk-in Closet, Oversized Bedrooms with Closets, Full Bath, Laundry Room, and Loft.