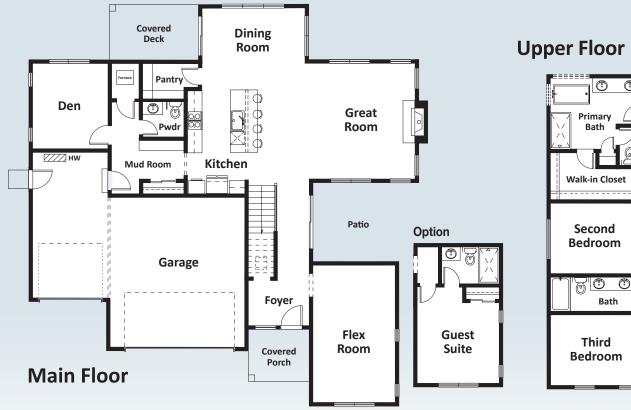

**Main floor:** Foyer, Den/Home Office, Great Room with cathedral ceiling and Fireplace, Dining Room, Covered Deck, Chef's Kitchen with designer Appliances and Pantry, Flex or Guest Suite with Full Bath, Mud Room, Powder Room, and 3-Car Garage.

Second Bedroom

Third Bedroom

Upper floor: Primary with 5-piece

Upper floor: Primary with 5-piece luxury Bath and large Walk-in Closet, Oversized Bedrooms with Closets, Full Bath, Laundry Room, and Loft.

Primary Bedroom

Laundry