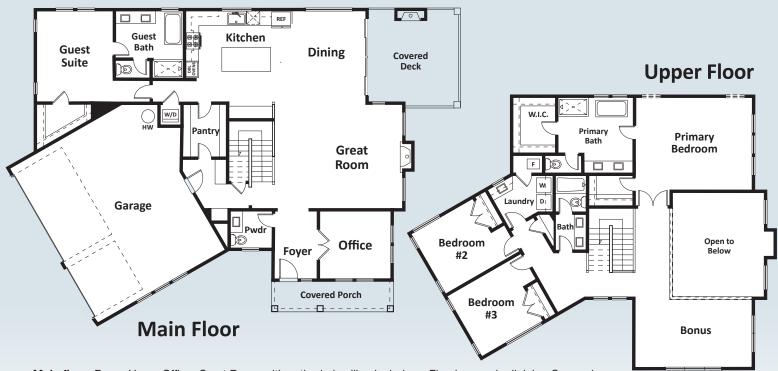

3,501 sq. ft. • 4 Beds, 3.5 Baths • Great Room • Home Office • Primary with Luxury Bath/Walk-in Closet Guest Suite • Bonus Room • Covered Deck/Outdoor Living Area with Fireplace • 3-Car Garage

**Main floor:** Foyer, Home Office, Great Room with cathedral ceiling includes a Fireplace and adjoining Covered Deck/Outdoor Living Area with Fireplace, Dining Room, Chef's Kitchen with designer Appliances, Pantry, Stacked Washer/Dryer, Guest Suite with Private Bath and Walk-in Closet, Powder, Covered Porch, and 3-Car Garage.

**Upper floor:** Bonus Room, Primary with 5-piece luxury Bath and large Walk-in Closet, Two Additional Bedrooms, Full Bath, and Laundry Room.