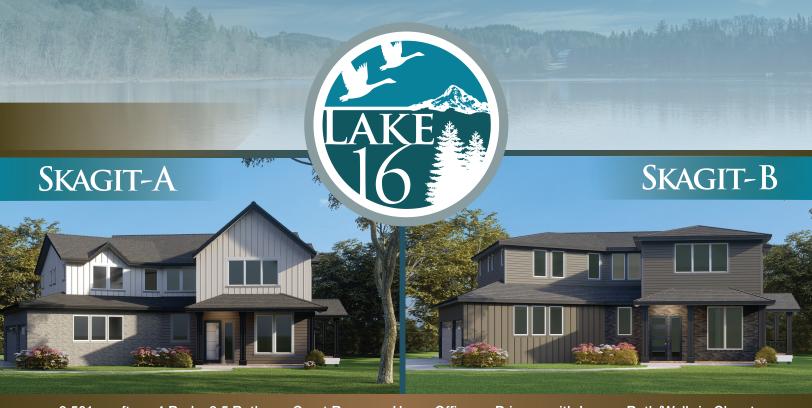

3,501 sq. ft. • 4 Beds, 3.5 Baths • Great Room • Home Office • Primary with Luxury Bath/Walk-in Closet Guest Suite • Bonus Room • Covered Deck/Outdoor Living Area with Fireplace • 3-Car Garage

**Main floor:** Foyer, Home Office, Great Room with cathedral ceiling includes a Fireplace and adjoining Covered Deck/Outdoor Living Area with Fireplace, Dining Room, Chef's Kitchen with designer Appliances, Pantry, Stacked Washer/Dryer, Guest Suite with Private Bath and Walk-in Closet, Powder, Covered Porch, and 3-Car Garage.

**Upper floor:** Bonus Room, Primary with 5-piece luxury Bath and large Walk-in Closet, Two Additional Bedrooms, Full Bath, and Laundry Room.