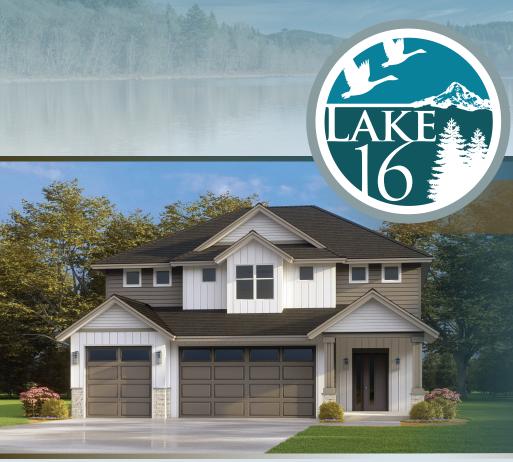

## PINNACLE

- 2,688 sq. ft.
- 4 Beds, 3 Baths
- Great Room
- Den/Home Office
- Bonus Room
- Primary with 5-piece Luxury Bath
- Covered Porch and Covered Patio
- 3-Car Garage

**Upper Floor** 

**Main floor:** Foyer, Den/Home Office, Full Bath, Great Room with a Fireplace and adjoining Covered Patio, Dining Room, Chef's Kitchen with designer Appliances and Pantry, Mud Room, and 3-Car Garage.