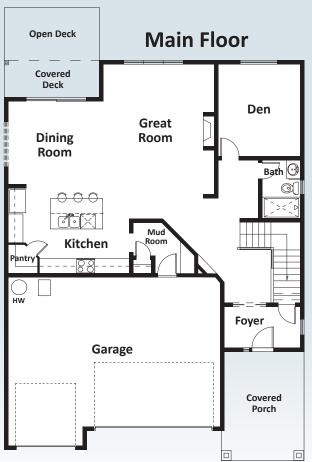

## PINNACLE

- 2,688 sq. ft.
- 4 Beds, 3 Baths
- Great Room
- Den/Home Office
- Bonus Room
- Primary with 5-piece Luxury Bath
- Covered Porch and Covered Patio
- 3-Car Garage

**Upper Floor** 

**Main floor:** Foyer, Den/Home Office, Full Bath, Great Room with a Fireplace and adjoining Covered Patio, Dining Room, Chef's Kitchen with designer Appliances and Pantry, Mud Room, and 3-Car Garage.