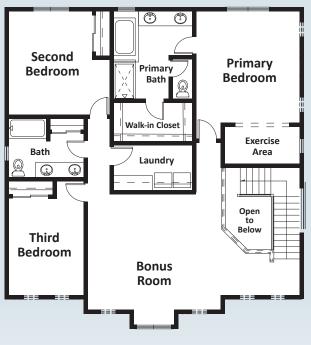

**Upper floor:** Bonus Room, Primary with 5-piece luxury Bath, large Walk-in Closet, and Exercise Area, 2 Oversized Bedrooms with Closets, Full Bath, and Laundry Room.