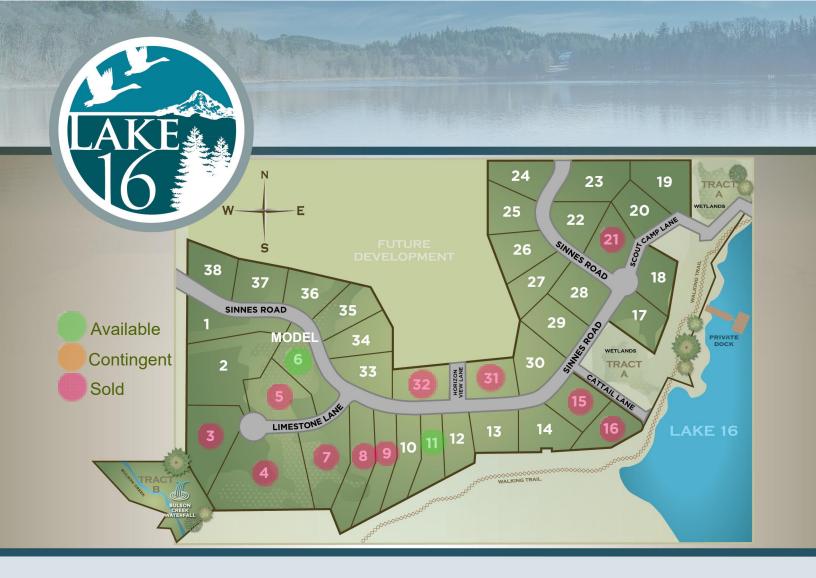

| #  | Plan                                             | Availability and Pricing ——— Description:                                                                                                                                                                                                                                                                                                                                                                                                                                                                      | Price                       |
|----|--------------------------------------------------|----------------------------------------------------------------------------------------------------------------------------------------------------------------------------------------------------------------------------------------------------------------------------------------------------------------------------------------------------------------------------------------------------------------------------------------------------------------------------------------------------------------|-----------------------------|
| 6  | Summit B<br>3,460 sq ft<br>4 Bedroom<br>3.5 Bath | Main floor: Foyer, Home Office, Great Room with cathedral ceiling includes a Fireplace and adjoining Covered Deck/Outdoor Living Area with Fireplace, Dining Room, Chef's Kitchen with designer Appliances, Pantry, Stacked Washer/Dryer, Guest Suite with Private Bath and Walk-in Closet, Powder, Mud Room, Covered Porch, and 3-Car Garage.  Upper floor: Bonus Room, Primary with 5-piece luxury Bath and large Walk-in Closet, Two Additional Bedrooms with Walk-in Closets, Full Bath, and Laundry Room. | <b>MODEL</b><br>\$1,194,950 |
| 11 | Skagit A 3,501 sq ft 4 Bedroom, 3.5 Bath         | Main floor: Foyer, Home Office, Great Room with cathedral ceiling includes a Fireplace and adjoining Covered Deck/Outdoor Living Area with Fireplace, Dining Room, Chef's Kitchen with designer Appliances, Pantry, Stacked Washer/Dryer, Guest Suite with Private Bath and Walk-in Closet, Powder, Covered Porch, and 3-Car Garage.  Upper floor: Bonus Room, Primary with 5-piece luxury Bath and large Walk-in Closet, Two Additional Bedrooms, Full Bath, and Laundry Room.                                | \$1,294,950                 |

SOLD LOTS: 3, 4, 5, 7, 8, 9, 15, 16, 21, 31, 32